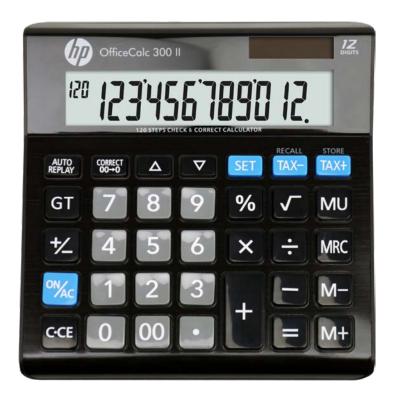

## OfficeCalc 300 II Desktop Calculator

Desktop calculator with durable metal faceplate has all the functions you need for quick and easy calculations at your desk or sales counter. You will appreciate the large screen and stylish design.

## **Basic Description**

| Display Type             | Tilt            |
|--------------------------|-----------------|
| Number of Display Digits | 12              |
| Power Source             | Solar & Battery |
| Battery Type             | CR2032 × 1      |
| Automatic Power Down     | <b>✓</b>        |
| Keys                     | Plastic         |
| Kickstand                | ✓               |
| Front Panel              | Metal           |
| Dimensions (mm)          | 158 × 151 x29   |
| Weight (g)               | 188             |

## **Functions**

| Currency Conversion          | ×      |
|------------------------------|--------|
| Cost/Sell/Margin Calculation | ×      |
| Tax Calculation +/-          | ✓      |
| Memory                       | 4 keys |
| Double Zero Key (00)         | ✓      |
| 3-Digit Punctuation          | ✓      |
| Percent (%)                  | ✓      |
| Root (√)                     | ✓      |
| Sign Change (+/–)            | ✓      |
| Correction Key (→)           | ✓      |
| Grand Total (GT)             | ✓      |
| Item Counter                 | ×      |
| Mark-up/-down (MU)           | ✓      |
| Day/Date Calculation         | ×      |
| Resume Function              | ✓      |
| Decimal Setting              | ×      |
| Round Up/Down                | ×      |
| Answer Check                 | ×      |
| Check & Correct Function     | ✓      |
|                              | ·      |