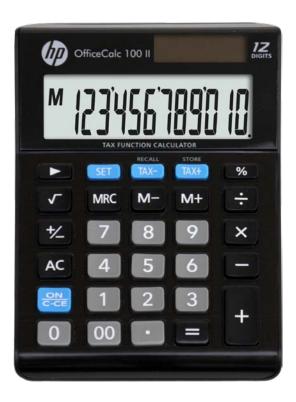

## **OfficeCalc 100 II Desktop Calculator**

Desktop calculator with durable metal faceplate has all the functions you need for quick and easy calculations at your desk or sales counter. You will appreciate the large screen and stylish design.

## **Basic Description**

| Display Type             | Tilt            |
|--------------------------|-----------------|
| Number of Display Digits | 12              |
| Power Source             | Solar & Battery |
| Battery Type             | AG13 × 1        |
| Automatic Power Down     | $\checkmark$    |
| Keys                     | Plastic         |
| Kickstand                | ×               |
| Front Panel              | Metal           |
| Dimensions (mm)          | 147 × 103 × 28  |
| Weight (g)               | 113             |